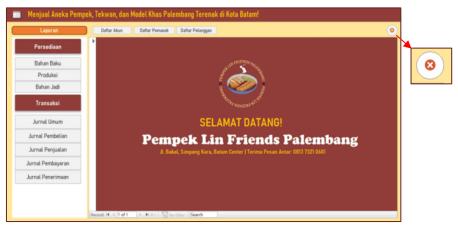

#### 3.1 Main Menu

When starting up the system, the main menu shows up. The layout of main menu is simple, efficient, and effective. The menu to input the financial transactions is the shortcut button on the left side. In addition, a list of accounts, suppliers, customers, and reports is included in the main menu, along with four key sections for inventory, transactions, and stock. Furthermore, there is also a button at the top right which is used to close the system. Figure 3 shows main menu interface.

Figure 3. Main Menu