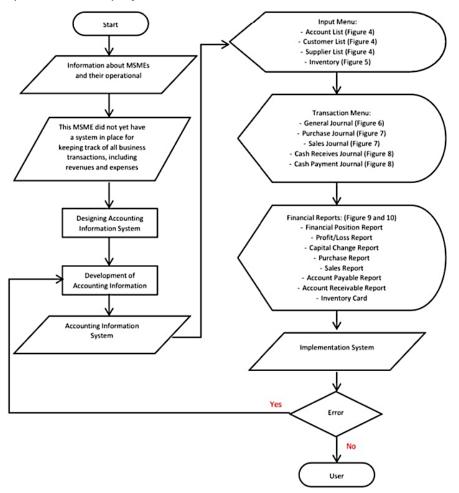

interface design. The next step is to create a customized Accounting Information System application for "Pempek Lin Friends Palembang". According to Figure 2, the system development process in this project can be summarized as follows:

Figure 2. Designing System Flowchart